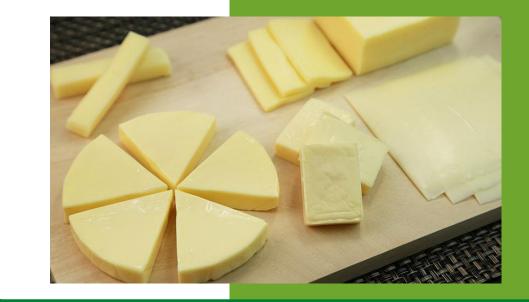

Milk, Yogurts, Butters and Fresh Cheeses, mature cheese

Dairy products, particularly cheese fortified with vitamin D, can be a great way to consume the correct balance of vitamins and minerals, in order to keep your bones strong, and help prevent osteoporosis.