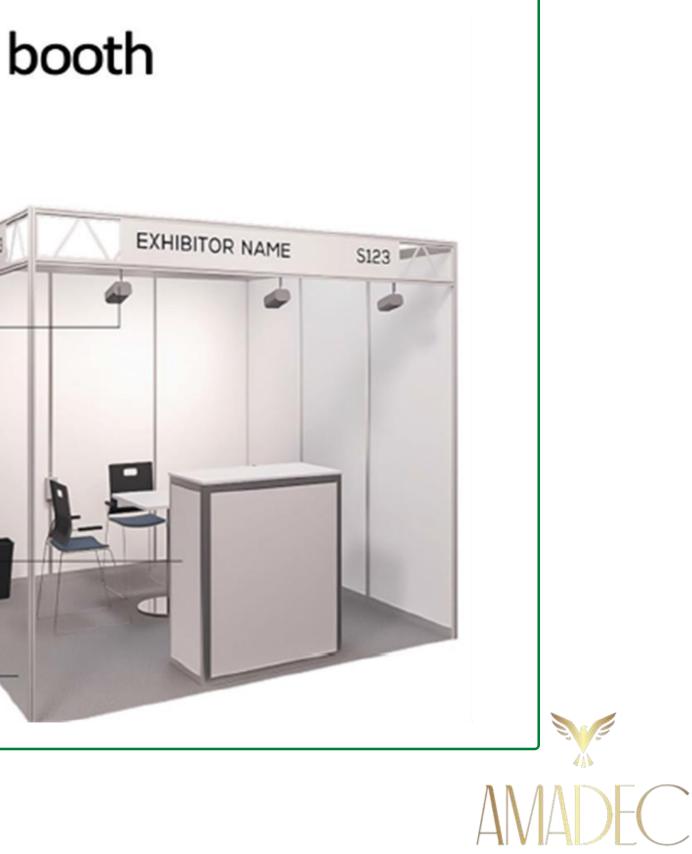

# EXHIBITING BOOTH - SHELL SCHEME

| SN | ITEM DESCRIPTION                |
|----|---------------------------------|
| 1  | STANDARD SHELL SCHEME           |
| 2  | Carpet - PODIUM                 |
| 3  | Molto-30 Walls c/w white infill |
| 4  | Molto-30 Fascia 40cmH           |
| 5  | Discussion table / Cabinet      |
| 6  | Chairs                          |
| 7  | Dust bin                        |
| 8  | Vinyl print on fascia           |
| 9  | Electricity sockets             |
| 10 | Spot lights                     |
| 11 | Main Power Supply               |
| 12 | Graphics 1m x 2.5mH             |

| ]<br> | E    | D     | А  |
|-------|------|-------|----|
| E     | xhil | bitio | on |

| SYMA MOLTO 30 FASCIA<br>WITH VINYL CUT OUT<br>EXHIBITOR NAME &<br>STAND NO.                                                   | - BET |
|-------------------------------------------------------------------------------------------------------------------------------|-------|
| SYMA SPOTLIGHTS                                                                                                               | -     |
| SYMA STANDARD PANEL<br>WITH WHITE INFILL                                                                                      |       |
| FURNITURE PACKAGES<br>- 3 CHAIRS<br>- 1 SQUARE TABLE<br>- 1 LOCKABLE COUNTER<br>- 1 WASTE BIN<br>- 1 SOCKET<br>- 3 SPOTLIGHTS |       |
| EXHIBITION CARPET                                                                                                             |       |