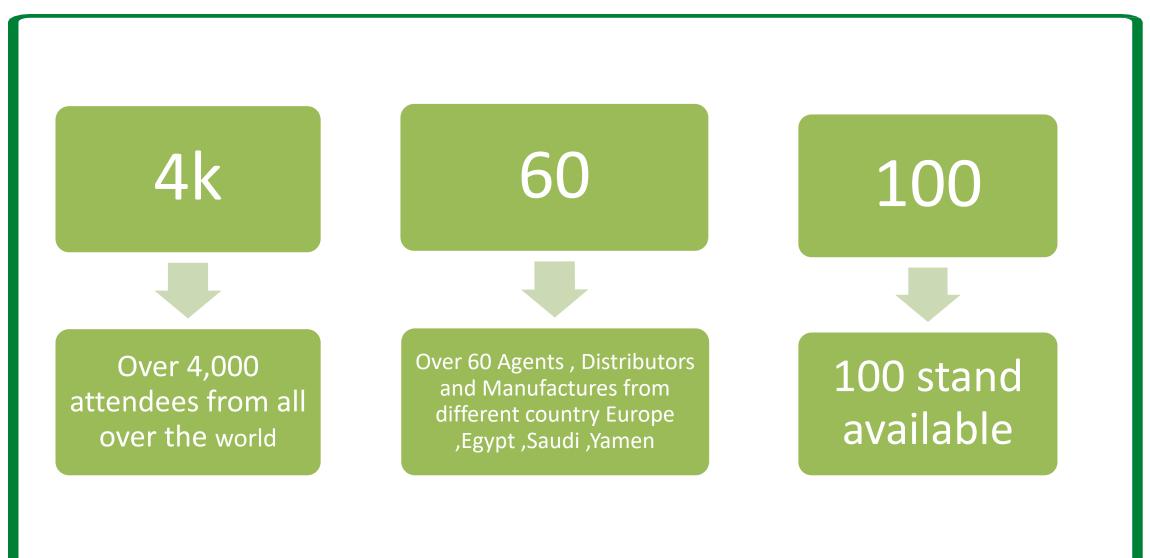

# FOOD WORLD EXHIBITION

Jan 26 – 28 2023

# **ABOUT US**

FWE is the unique event/main platform in the UAE for wholesalers and experts in the international food, machinery, and production solution communities. We are providing authentic brands from different countries with the freshest ingredients under the same roof. FWE is organized by : Al Madinah Al Dwalia Exhibitions and Conference, AMADEC.

## **FWE CONNECTS LONG TERM BUSINESS**

Our Exhibition is one of the most important international events dedicated to the food supply chains and its various components such as: ingredients and raw materials, contract and private label manufacturing, distributing, packaging, applicators, machinery, automation and full-service solutions. We have been working to maximize business, creating opportunities, opening new markets for companies, and help our partners expanding their business limits.