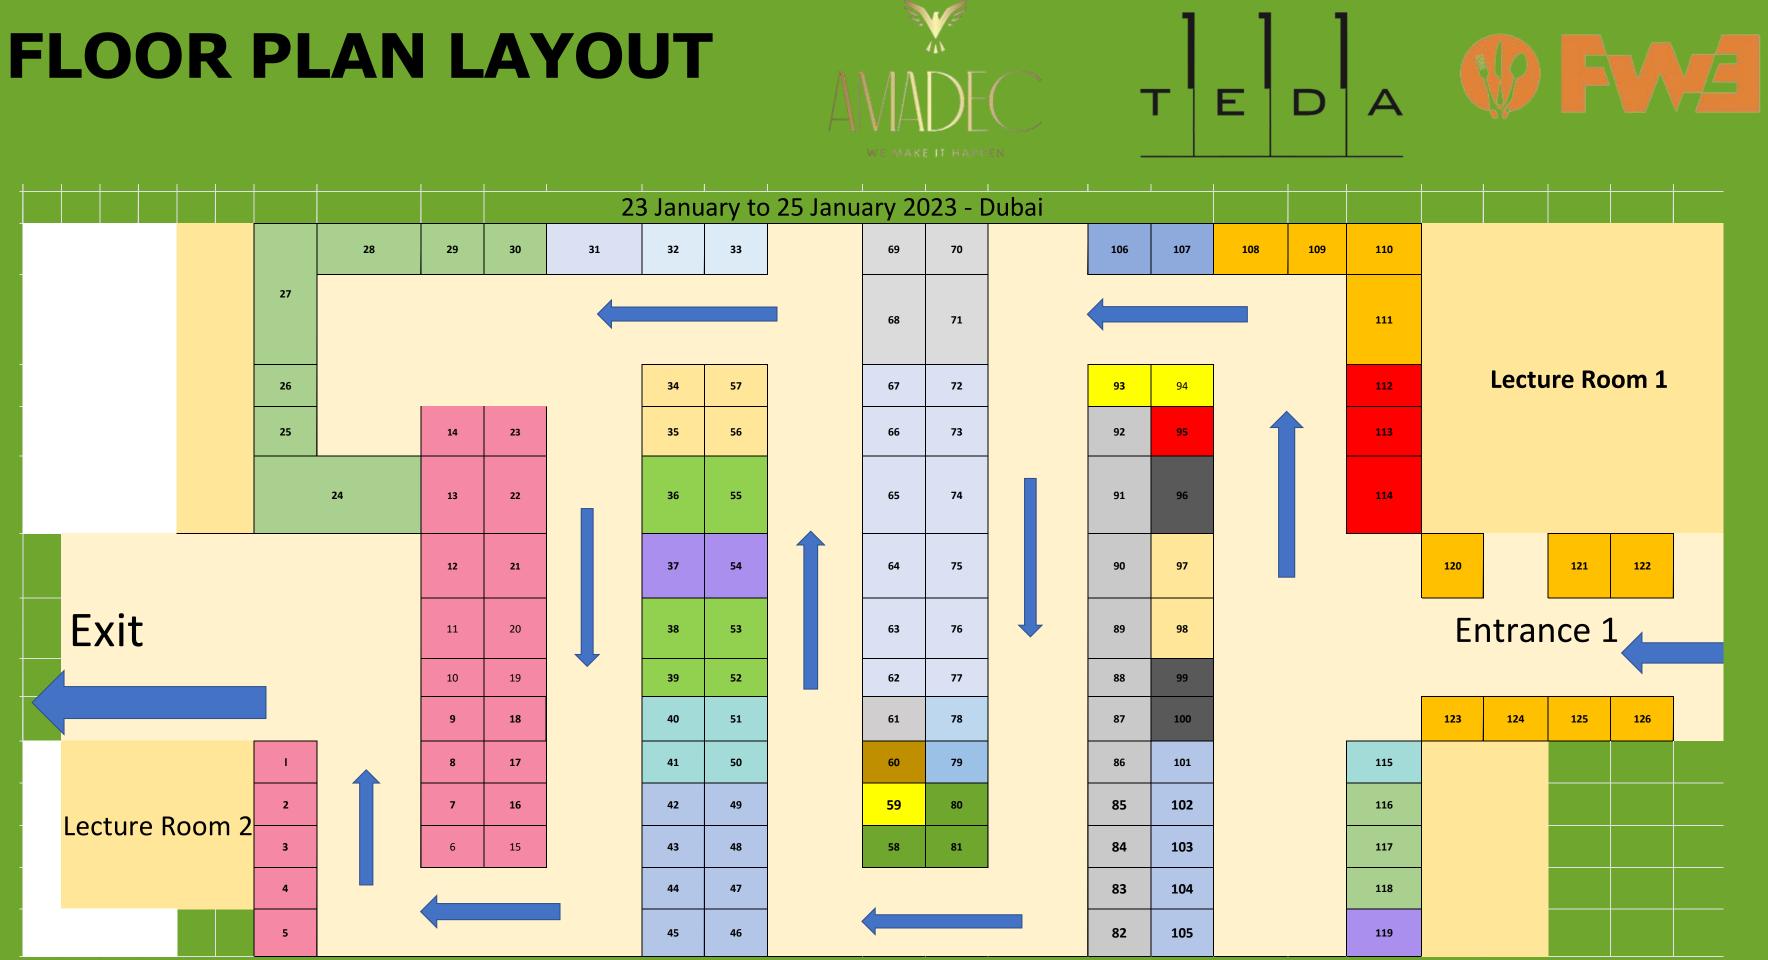

## 27 Organizers Force

| E | ΧΗΒΠ          |                                                 | S                             |
|---|---------------|-------------------------------------------------|-------------------------------|
|   | Sl. No.       | Category                                        | Size                          |
|   | 1             | General                                         | 3*6 = 18 sq.m                 |
|   | 2             | Premium                                         | 3*6 = 18 sq.m                 |
|   | 3             | Silver                                          | 3*9 = 27 sq.m                 |
|   | 4             | Gold                                            | 6*6 = 36 sq.m                 |
|   | NB.: Price of | difference is based on the stand location, star | nd size & stand arrangements. |
|   |               |                                                 |                               |