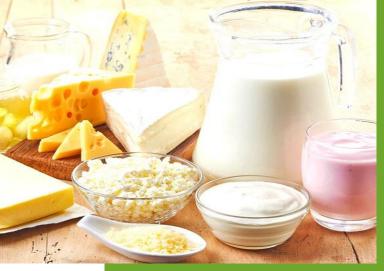

Milk, Yogurts, Butters and Fresh Cheeses, mature cheese

Dairy products, particularly cheese fortified with vitamin D, can be a great way to consume the correct balance of vitamins and minerals, in order to keep your bones strong, and help prevent osteoporosis.